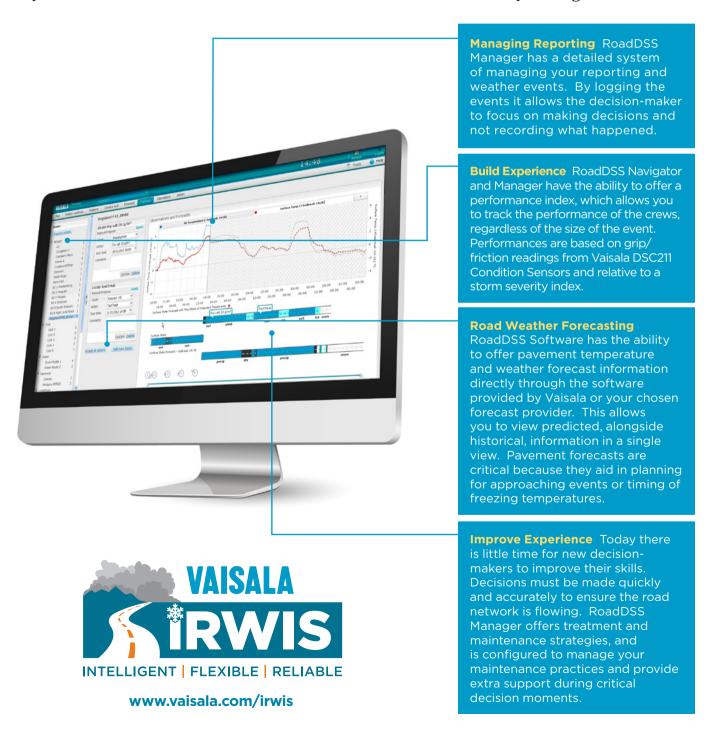

## Vaisala RoadDSS<sup>®</sup> Software Suite

Making decisions about the weather is an important part of your job, and knowing exactly what is going on with the roadway, now and in the future, is key. Vaisala RoadDSS is a suite of software solutions, offered in the Vaisala Cloud, giving you a resilient method of display and storage, ensuring access to your information anytime, anywhere. RoadDSS Software Suite is tiered to meet the needs of your organization.